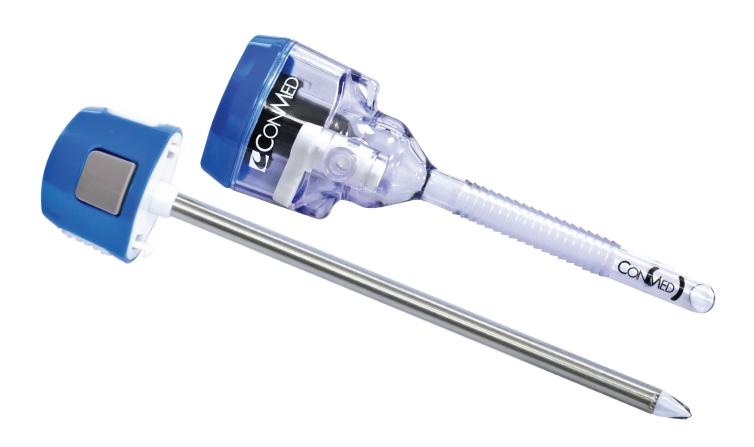

### Trocars / Cannulas

BluView<sup>™</sup> trocars and cannulas are designed for reliable laparoscopic access without the premium price.

To learn more about these and other innovative products, call 800-448-6506 or visit CONMED.com.

#### **Unrestricted Visualization**

• BluView offers bladeless tip trocar options which allow for optical entry

#### **Durable Seals**

NE

• Strong seals that maintain insufflation and accommodate a wide range of instrument sizes

#### **Threaded Cannulas**

• BluView threaded cannulas provide stability to help minimize trocar slippage

To learn more about this and other innovative products, call **1-800-448-6506** or visit **CONMED.com**.